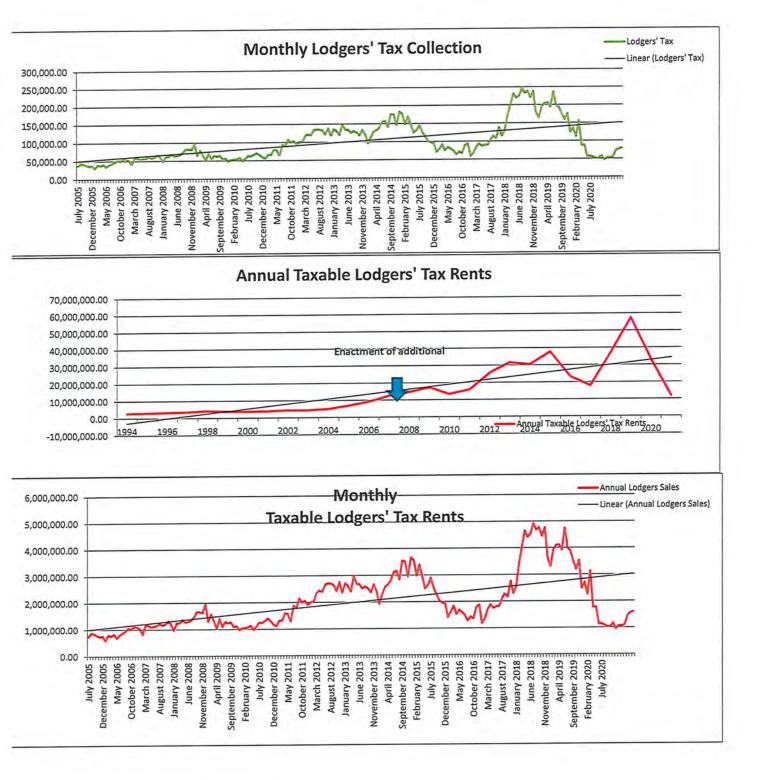

9   | 0.           | .00   | 646,490.08    | _     | 646,490.08   |              |              |                     |
| FY 2021        |       | -             | 710,404.36                     |           |              |              |       |               |       |              |              |              |                     |
|                |       |               |                                |           |              |              |       |               |       |              |              |              |                     |
| CACILDALANCE   |       | 1 104 140 04  |                                |           |              |              |       |               |       |              |              |              |                     |

CASH BALANCE

1,184,148.04



ine 2021

# Western Heritage Museum

"Christmas Traditions from Around the World" "Discover Steampunk: A Fantastical Hands-On Adventure"



## City of Hobbs Annual Funding Guidelines Lodgers' Tax Requests for Proposal (RFP) from 05/01/2021 - 06/30/2022

The City of Hobbs and the Hobbs City Commission wish to ensure that your events have the greatest chance of success. The following guidelines have been adopted by the City Commission to outline procedures for the annual expenditures of Lodgers' Tax funds.

1. The City of Hobbs is accountable to the City Commission for Lodgers' Tax Funds and is responsible for the placement of any orders involving expenditures of Lodgers' Tax funds. The table below details eligible & non-eligible expenses per Ordinance # 1052

| Eligible