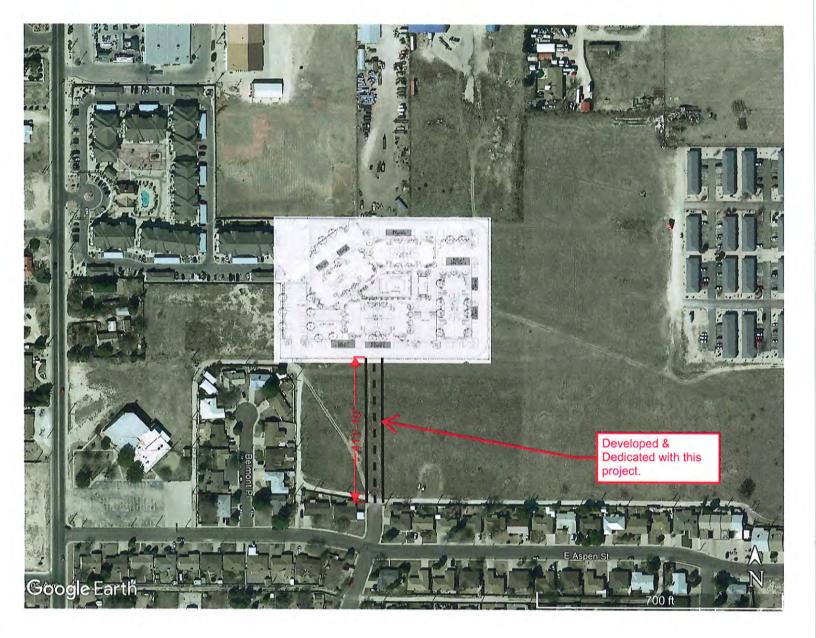

### **ACTION ITEMS** (Ordinances, Resolutions, Public Hearings)

- 9. Resolution No. 7073 Adopting the FY 21-22 Final Budget (*Toby Spears, Finance Director*)
- 10. Resolution No. 7074 Authorizing an Allocation of Lodgers' Tax to Various Entities for Events (*Toby Spears, Finance Director*)
- 11. Resolution No. 7075 Authorizing a Memorandum of Understanding with Lea County for Airline Subsidy for FY 21-22 *(Efren Cortez, City Attorney)*
- 12. Resolution No. 7076 Authorizing a Professional Services Agreement with the Economic Development Corporation of Lea County for FY 21-22 *(Efren Cortez, City Attorney)*
- 13. Resolution No. 7077 Approving a Proposed Collective Bargaining Agreement with the Hobbs Police Officers Association (Valerie Chacon, Deputy City Attorney)
- 14. Resolution No. 7078 Authorizing the City Manager to Enter Into a Contract with the Non-Metro Area Agency on Aging (NMAAA) for FY 21-22 Funding (Doug McDaniel, Recreation Director; and Angela Courter, Senior Affairs Coordinator)
- 15. Resolution No. 7079 Approving a Development Agreement with Sorrento Property II, LLC, Concerning the Development of Multi-Family Housing *(Kevin Robinson, Planning Department)*
- 16. Resolution No. 7080 Approving the Final Plan for Kass Glorietta-Iron Subdivision Located Southeast of the Intersection of Glorietta and Dal Paso as Submitted by Property Management Plus, LLC. *(Kevin Robinson, Planning Department)*