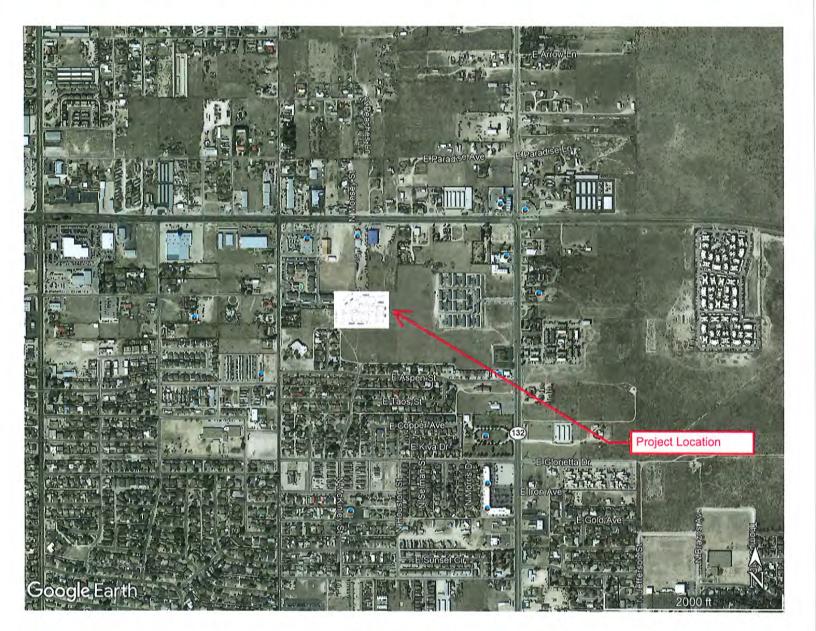

### **ACTION ITEMS** (Ordinances, Resolutions, Public Hearings)

- 9. Resolution No. 7073 Adopting the FY 21-22 Final Budget (*Toby Spears, Finance Director*)
- 10. Resolution No. 7074 Authorizing an Allocation of Lodgers' Tax to Various Entities for Events (*Toby Spears, Finance Director*)
- 11. Resolution No. 7075 Authorizing a Memorandum of Understanding with Lea County for Airline Subsidy for FY 21-22 *(Efren Cortez, City Attorney)*
- 12. Resolution No. 7076 Authorizing a Professional Services Agreement with the Economic Development Corporation of Lea County for FY 21-22 *(Efren Cortez, City Attorney)*
- 13. Resolution No. 7077 Approving a Proposed Collective Bargaining Agreement with the Hobbs Police Officers Association (Valerie Chacon, Deputy City Attorney)
- 14. Resolution No. 7078 Authorizing the City Manager to Enter Into a Contract with the Non-Metro Area Agency on Aging (NMAAA) for FY 21-22 Funding (Doug McDaniel, Recreation Director; and Angela Courter, Senior Affairs Coordinator)
- 15. Resolution No. 7079 Approving a Development Agreement with Sorrento Property II, LLC, Concerning the Development of Multi-Family Housing *(Kevin Robinson, Planning Department)*
- 16. Resolution No. 7080 Approving the Final Plan for Kass Glorietta-Iron Subdivision Located Southeast of the Intersection of Glorietta and Dal Paso as Submitted by Property Management Plus, LLC. *(Kevin Robinson, Planning Department)*