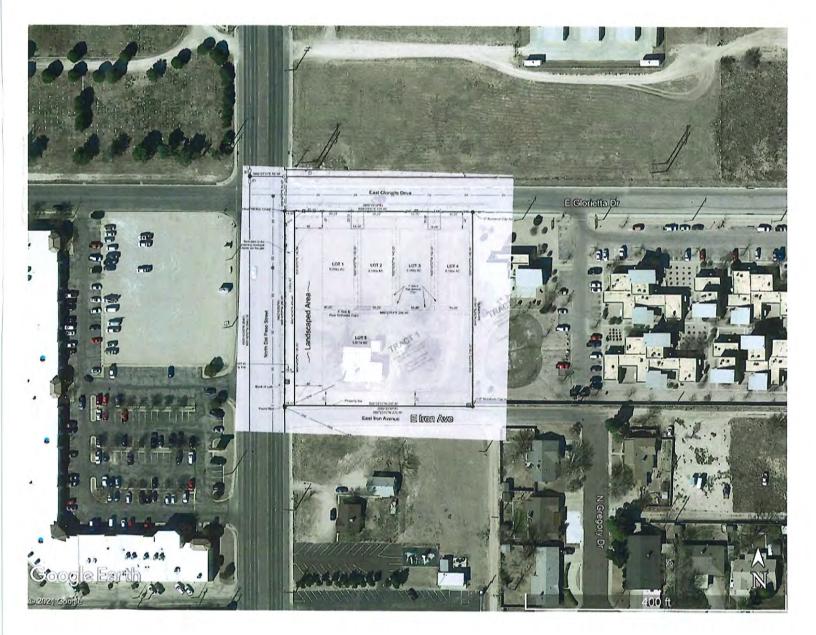

### **ACTION ITEMS** (Ordinances, Resolutions, Public Hearings)

- 9. Resolution No. 7073 Adopting the FY 21-22 Final Budget (*Toby Spears, Finance Director*)
- 10. Resolution No. 7074 Authorizing an Allocation of Lodgers' Tax to Various Entities for Events (*Toby Spears, Finance Director*)
- 11. Resolution No. 7075 Authorizing a Memorandum of Understanding with Lea County for Airline Subsidy for FY 21-22 *(Efren Cortez, City Attorney)*
- 12. Resolution No. 7076 Authorizing a Professional Services Agreement with the Economic Development Corporation of Lea County for FY 21-22 *(Efren Cortez, City Attorney)*
- 13. Resolution No. 7077 Approving a Proposed Collective Bargaining Agreement with the Hobbs Police Officers Association (Valerie Chacon, Deputy City Attorney)
- 14. Resolution No. 7078 Authorizing the City Manager to Enter Into a Contract with the Non-Metro Area Agency on Aging (NMAAA) for FY 21-22 Funding (Doug McDaniel, Recreation Director; and Angela Courter, Senior Affairs Coordinator)
- 15. Resolution No. 7079 Approving a Development Agreement with Sorrento Property II, LLC, Concerning the Development of Multi-Family Housing *(Kevin Robinson, Planning Department)*
- 16. Resolution No. 7080 Approving the Final Plan for Kass Glorietta-Iron Subdivision Located Southeast of the Intersection of Glorietta and Dal Paso as Submitted by Property Management Plus, LLC. *(Kevin Robinson, Planning Department)*