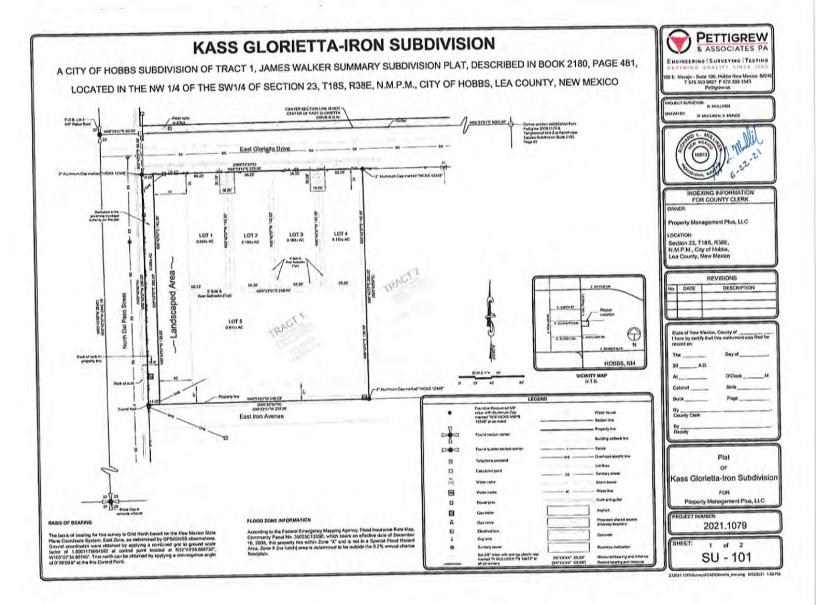

### **ACTION ITEMS** (Ordinances, Resolutions, Public Hearings)

- 9. Resolution No. 7073 Adopting the FY 21-22 Final Budget (*Toby Spears, Finance Director*)
- 10. Resolution No. 7074 Authorizing an Allocation of Lodgers' Tax to Various Entities for Events (*Toby Spears, Finance Director*)
- 11. Resolution No. 7075 Authorizing a Memorandum of Understanding with Lea County for Airline Subsidy for FY 21-22 *(Efren Cortez, City Attorney)*
- 12. Resolution No. 7076 Authorizing a Professional Services Agreement with the Economic Development Corporation of Lea County for FY 21-22 *(Efren Cortez, City Attorney)*
- 13. Resolution No. 7077 Approving a Proposed Collective Bargaining Agreement with the Hobbs Police Officers Association (Valerie Chacon, Deputy City Attorney)
- 14. Resolution No. 7078 Authorizing the City Manager to Enter Into a Contract with the Non-Metro Area Agency on Aging (NMAAA) for FY 21-22 Funding (Doug McDaniel, Recreation Director; and Angela Courter, Senior Affairs Coordinator)
- 15. Resolution No. 7079 Approving a Development Agreement with Sorrento Property II, LLC, Concerning the Development of Multi-Family Housing *(Kevin Robinson, Planning Department)*
- 16. Resolution No. 7080 Approving the Final Plan for Kass Glorietta-Iron Subdivision Located Southeast of the Intersection of Glorietta and Dal Paso as Submitted by Property Management Plus, LLC. *(Kevin Robinson, Planning Department)*