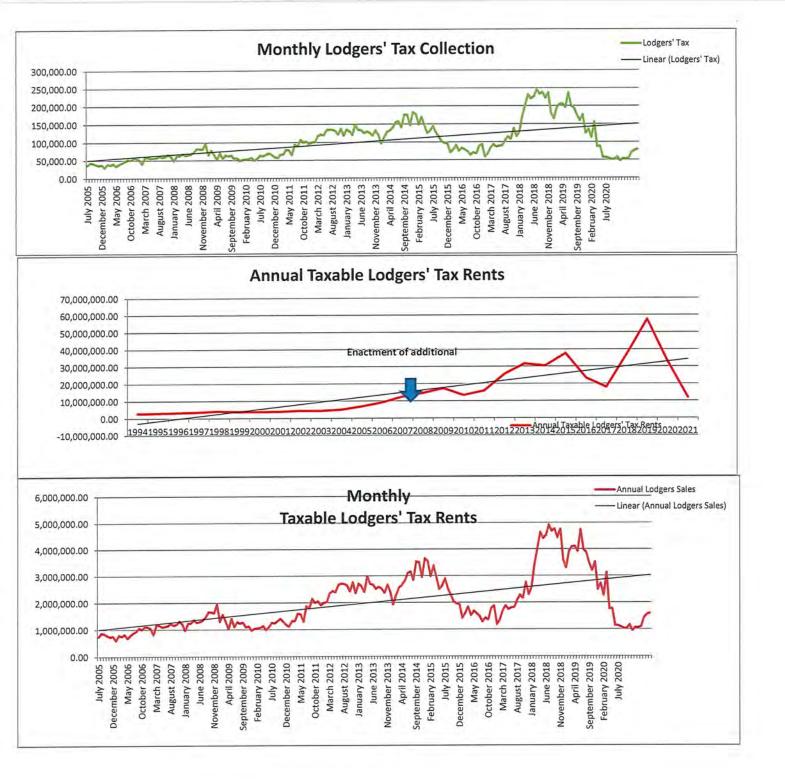

|                   |              |            |                          |
|               |                                                                                     |                   |              |            |                          |
| Add:          | 25% Monthly Tax Revenue (starting April 1st, 2013)                                  |                   |              | 417,979.14 |                          |
|               | TOTAL REMAINING ALLOCATION FOR AIRLINE SUBSIDY                                      |                   |              |            |                          |
|               | Cash Available for Allocation                                                       |                   |              |            |                          |



€ 2021



# FINANCE DEPARTMENT

200 E. Broadway Hobbs, NM 88240

575-397-9235 bus 575-397-9450 fax

July 9th, 2021

Jolene Gonzales, Special Projects Analyst Department of Finance & Administration Local Government Division 407 Galistero Santa Fe, NM 87501

Re: 4th quarter lodgers' tax quarterly report

Enclosed is the following:

4th quarter lodgers' tax report for fiscal year 2021

Sincerely,

Toby Spears, CPA, CFE Finance Director CITY OF HOBBS

| Hobbs                                            | CITY OF HOBBS<br>COMMISSION STAFF SUMMARY FORM